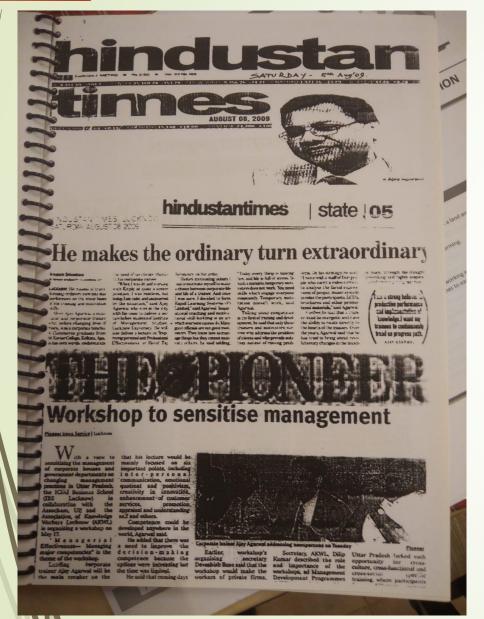

### **Press and Media Coverage**

Norkshop for entrepreneurs Execs' workshop from Tuesday leadership qualities, effective said Sharma. decision making and proper Both workshops will be co Slobal Jobs, a Kathmandu- time management and stress ducted by international ased leading human resource management among other sub- acclaimed corporate trainconsulting company, is organiz- jects," said B.R. Sharma, man- Ajay Agarwal from New Del ing a one-day workshop entitled aging director of Global Jobs. India. The programme has be The company is also holding scheduled at the request ffectiveness" on Sept. 15. The a half-day seminar entitled banks, finance companies as "High Performance Leadership" corporate houses. for middle- and senior-level on Sept. 16 in which CEOs, man-Global Jobs has been executives, managers, profes- aging directors and senior-level operation since 2003 and offer executives will participate. practical solutions in the field The workshop will focus on Around 100 executives are HR. The company has been pr oving personal and mana- expected to take part in the viding various customized trairial effectiveness, enhancing workshop that is going to be ing programmes as per i unication skills, building held at the Hotel Annapurna, clients' requirements.